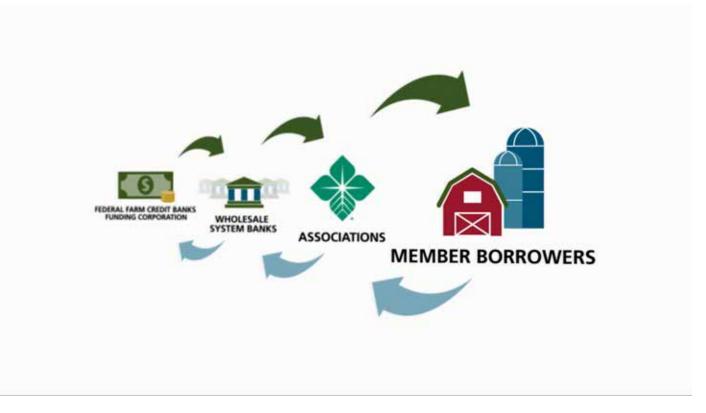

#### FARM CREDIT SYSTEM FLOW OF FUNDS

https://www.farmcreditfunding.com/ffcb\_live/investorResources.html

#### FARM CREDIT SYSTEM FLOW OF FUNDS

https://www.farmcreditfunding.com/ffcb\_live/investorResources.html

Promote the business success of our customers and the rural community by being the best at providing credit and financial services.