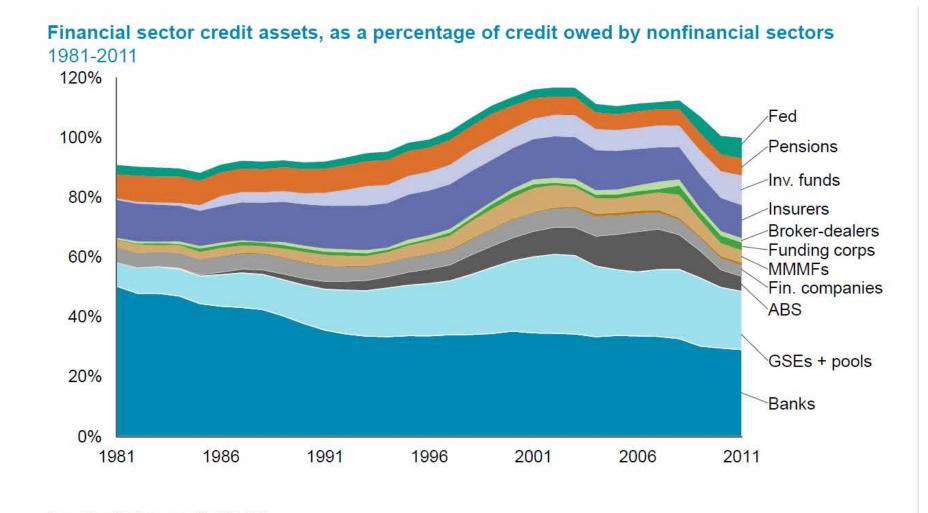

### Farm Credit is a cooperative

- Borrower-owned and operated
- Patronage Program

Page 5 in your workbook

Source: Flow of Funds Accounts of the Unites States