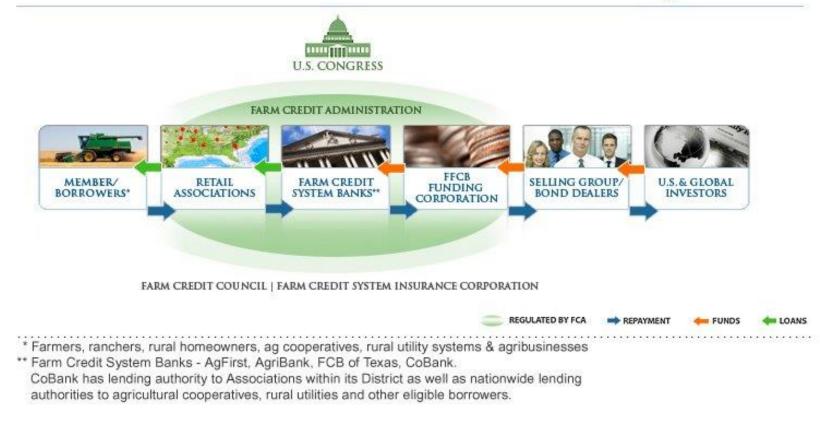

#### FARM CREDIT SYSTEM FLOW OF FUNDS

https://www.farmcreditfunding.com/ffcb\_live/investorResources.html

#### FARM CREDIT SYSTEM FLOW OF FUNDS

https://www.farmcreditfunding.com/ffcb\_live/investorResources.html

Promote the business success of our customers and the rural community by being the best at providing credit and financial services.