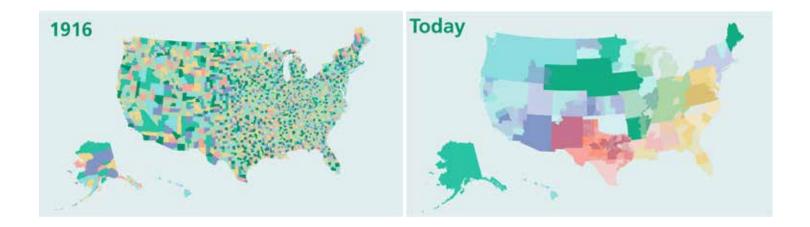

### **Farm Credit System Territories**

## Farm Credit vs. Commercial Banks

Farm Credit was created by an Act of Congress

• Federal Farm Loan Act of 1916