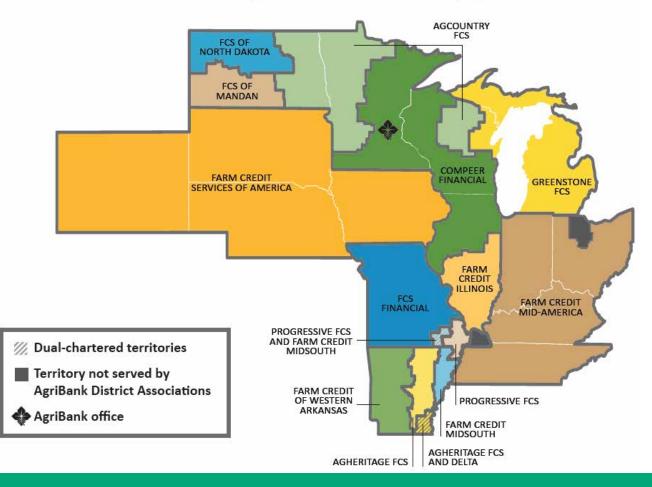

#### Farm Credit Associations in the AgriBank District

14 Associations, 15 States — Effective July 1, 2017

https://www.youtube.com/watch?v=Gz-FIUAVCZ8