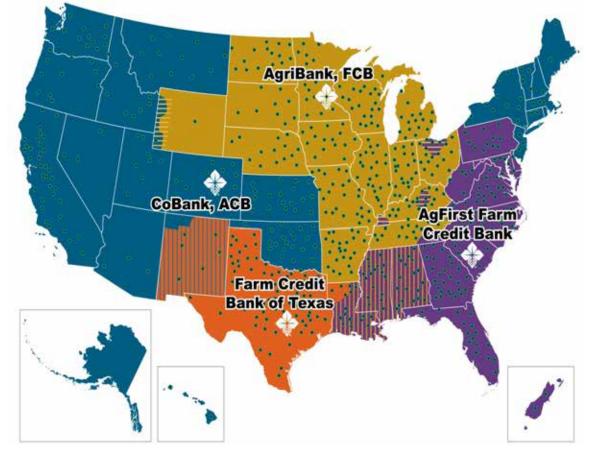

### **Farm Credit System Territories**

## Farm Credit vs. Commercial Banks

- Lending authority is limited to chartered territory
  - Michigan and NE Wisconsin
  - Rural areas, populations of less than 2,500
- No authority to accept deposits